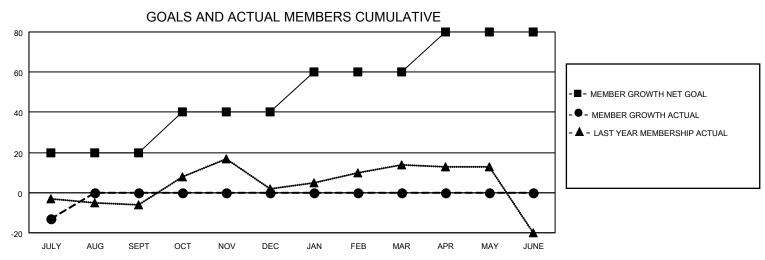

## District 44 H

| Results as of: 7/31/2023 |   |
|--------------------------|---|
|                          | l |

| Clubs                 |               |           |               | Members               |                        |                         |                                                    |
|-----------------------|---------------|-----------|---------------|-----------------------|------------------------|-------------------------|----------------------------------------------------|
| RESULTS FOR 2023-2024 |               |           |               | RESULTS FOR 2023-2024 |                        |                         |                                                    |
| QUARTER               | NEW CLUB GOAL | NEW CLUBS | DROPPED CLUBS | QUARTER MEME          | BER GROWTH NET<br>GOAL | MEMBER GROWTH<br>ACTUAL | DROPPED<br>MEMBERS ACTUAL<br>(including transfers) |
| JULY/AUG/SEPT         | 0             | 0         | 0             | JULY/AUG/SEPT         | 20                     | 4                       | 16                                                 |
| OCT/NOV/DEC           | 0             | 0         | 0             | OCT/NOV/DEC           | 20                     | 0                       | 0                                                  |
| JAN/FEB/MAR           | 0             | 0         | 0             | JAN/FEB/MAR           | 20                     | 0                       | 0                                                  |
| APR/MAY/JUNE          | 0             | 0         | 0             | APR/MAY/JUNE          | 20                     | 0                       | 0                                                  |